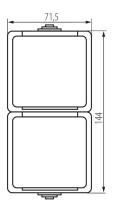

Image: Constraint of the second system

## 25360 TEKNO 05-2220-143 sz

Type E double power socket, vertical, with contact protection

## 5905339253606









Colour: grey Place of assembly: wall mounted Contact protection: yes Number of sockets: 2 Rated voltage [V]: 250 AC Rated current [A]: 16 Class of protection against electric shock: I Material of contacts: CuZn70 Earthing type: Type E Terminal type: Screw terminal Plastic: ABS IP class: 54

## LOGISTIC DATA:

Packaging method: 5 Number of units in the secondary packaging: 5 Number of units in the packaging: 40 Net unit weight [g]: 170 Grammage [g]: 198 Length of a unit pack [cm]: 9 Width of a unit pack [cm]: 5.5 Height of a unit pack [cm]: 24 Weight of a cardboard box [kg]: 7.92 Width of a cardboard box [cm]: 31 Height of a cardboard box [cm]: 35 Length of a cardboard box [cm]: 35 Volume of a cardboard box [m<sup>3</sup>]: 0.037975