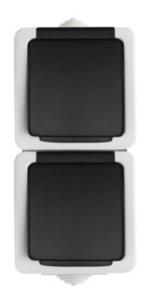

## 25360 TEKNO 05-2220-143 sz

Type E double power socket, vertical, with contact protection

## 5905339253606

Colour: grey Place of assembly: wall mounted Contact protection: yes Number of sockets: 2 Rated voltage [V]: 250 AC Rated current [A]: 16 Class of protection against electric shock: I Material of contacts: CuZn70 Earthing type: Type E Terminal type: Screw terminal Plastic: ABS IP class: 54