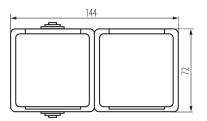

## **25357** TEKNO 05-1254-143 sz

Type E double power socket with contact protection

5905339253576

## **PRODUCT PARAMETERS:**

Colour: grey

Place of assembly: wall mounted

Contact protection: yes Number of sockets: 2 Rated voltage [V]: 250 AC Rated current [A]: 16

Class of protection against electric shock: |