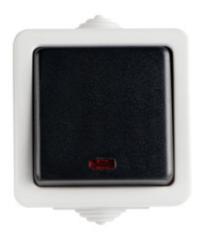

## **25353** TEKNO 05-1110-143 sz

Single-pole LED switch

5905339253538

## **PRODUCT PARAMETERS:**

Colour: grey

Place of assembly: wall mounted

Highlighting: yes

Rated voltage [V]: 250 AC Material of contacts: CuZn70 Terminal type: Screw terminal

Plastic: ABS

Number of levers: 1 Rated current [AX]: 10

IP class: 54