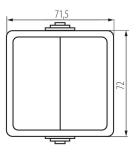

## **25352** TEKNO 05-1028-143 sz

2 gang 2 way switch

5905339253521

## **PRODUCT PARAMETERS:**

Colour: grey

Place of assembly: wall mounted Highlighting: Not applicable Rated voltage [V]: 250 AC Material of contacts: CuZn70 Terminal type: Screw terminal

Plastic: ABS

Number of levers: 2 Rated current [AX]: 10