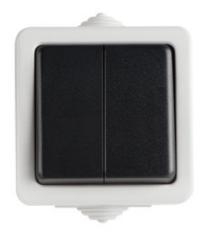

## **25352** TEKNO 05-1028-143 sz

2 gang 2 way switch

5905339253521

## **PRODUCT PARAMETERS:**

Colour: grey

Place of assembly: wall mounted Highlighting: Not applicable Rated voltage [V]: 250 AC Material of contacts: CuZn70 Terminal type: Screw terminal

Plastic: ABS

Number of levers: 2 Rated current [AX]: 10

**IP class**: 54