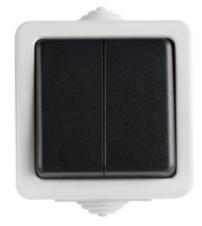

# **25351** TEKNO 05-1010-143 sz

2 gang 1 way switch

### Colour: grey

Place of assembly: wall mounted Highlighting: Not applicable Length [mm]: 72 Height [mm]: 72 Rated voltage [V]: 250 AC Material of contacts: CuZn70 Terminal type: Screw terminal Plastic: ABS Number of levers: 2 Rated current [AX]: 10 IP class: 54