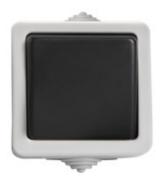

## **25350** TEKNO 05-1021-143 sz

Control Switch (no symbol)

5905339253507

## **PRODUCT PARAMETERS:**

Colour: grey

Place of assembly: wall mounted Highlighting: Not applicable Rated voltage [V]: 250 AC Material of contacts: CuZn70 Terminal type: Screw terminal

Plastic: ABS

Number of levers: 1 Rated current [AX]: 10

IP class: 54