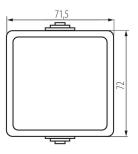

## LOGISTIC DATA:

Packaging method: 10

Number of units in the secondary packaging: 10

Number of units in the packaging: 100

Net unit weight [g]: 86 Grammage [g]: 108.1

Length of a unit pack [cm]: 9 Width of a unit pack [cm]: 5 Height of a unit pack [cm]: 18