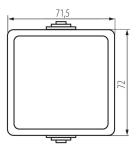

## **PRODUCT PARAMETERS:**

**Colour**: grey

Place of assembly: wall mounted Highlighting: Not applicable

Length [mm]: 72 Height [mm]: 72

Rated voltage [V]: 250 AC Material of contacts: CuZn70 Terminal type: Screw terminal