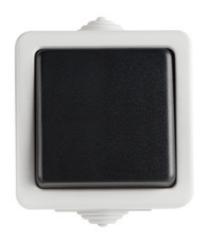

## 25349 TEKNO 05-1050-143 sz

Staircase switch

5905339253491

## **PRODUCT PARAMETERS:**

**Colour**: grey

Place of assembly: wall mounted Highlighting: Not applicable

Length [mm]: 72 Height [mm]: 72

Rated voltage [V]: 250 AC Material of contacts: CuZn70 Terminal type: Screw terminal

Plastic: ABS

Number of levers: 1
Rated current [AX]: 10

IP class: 54