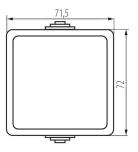

## **25348** TEKNO 05-1000-143 sz

1 gang 1 way switch

5905339253484

## **PRODUCT PARAMETERS:**

Colour: grey

Place of assembly: wall mounted Highlighting: Not applicable Rated voltage [V]: 250 AC Material of contacts: CuZn70 Terminal type: Screw terminal

Plastic: ABS

Number of levers: 1 Rated current [AX]: 10