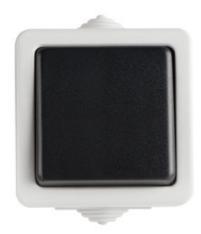

## **25348** TEKNO 05-1000-143 sz

1 gang 1 way switch

5905339253484

## **PRODUCT PARAMETERS:**

Colour: grey

Place of assembly: wall mounted Highlighting: Not applicable Rated voltage [V]: 250 AC Material of contacts: CuZn70 Terminal type: Screw terminal

Plastic: ABS

Number of levers: 1 Rated current [AX]: 10